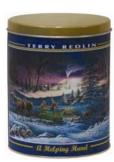

# MUD PUDDLES \$ 15.00

Encounter the distinctive and unforgettable taste of caramel corn and peanuts dipped in creamy fudge. This tasty treat is stored in Terry Redlin's "A Helping Hand" tin. Net Wt. 18 oz.