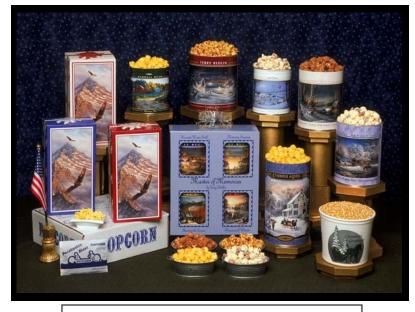

# SUPPORTA SCOUT IN LEARNING ENTREPENEURIAL SKILLS

Support a Scout from the Hawkeye Area Council by purchasing any of the 14 great flavors of Pecatonica Popcorn!

An
entrepreneurial
program for
Scouts has been
created through
the Hawkeye Area
Council Popcorn
Sale.

Scroll down for product descriptions.

# YELLOW POPCORN

\$8.00

Three and a half pounds of America's healthiest snack food! This is sure to give you the taste and tenderness that will satisfy your cravings! Net Wt. 3.5 lbs.

#### **CASHEW THUNDER TRIAL SIZE!**

\$ 8.00

This festive Terry Redlin "Heading Home" is filled with delicious caramel corn and cashews dipped in creamy fudge. Net Wt. 10 oz.

#### WHITE RUBY NEW TRIAL SIZE!

\$ 8.00

A blend of popcorn and cranberries smothered in white fudge. Packed in our Terry Redlin "Pleasures of Winter" tin. Net Wt. 10 oz.

#### **CARAMEL PEANUT**

\$ 15.00

This Terry Redlin "Comforts of Home" tin is filled with our good old-fashioned caramel corn and is deliciously blended with honey roasted peanuts...the perfect snack for the whole family to enjoy! Net Wt. 21 oz.

#### **CHEESE CORN**

\$15.00

Savor the flavor of tangy cheddar cheese popcorn. This classic Currier & Ives tin "Old Grist Mill" is bursting with cheese flavor! Net Wt. 8 oz.

# JALAPENO CHEESE CORN \$ 15.00

A cheesy flavor with a kick that is just south of the border! This hot new twist on an old-fashioned favorite is available in Currier & Ives' classic "Central Park". Net Wt. 8 oz

# WHITE GOLD \$ 15.00

Tempt your senses with this creamy medley of popcorn, almonds and white fudge. The tin captures the beauty of Gene Stocks classic "Together For The Season". Net Wt. 18 oz.

# MUD PUDDLES \$ 15.00

Encounter the distinctive and unforgettable taste of caramel corn and peanuts dipped in creamy fudge. This tasty treat is stored in Terry Redlin's "A Helping Hand" tin. Net Wt. 18 oz.

# CHANGE OF SEASONS GIFT SET \$ 25.00

M

Take a day for yourself and relax with this outstanding gift set! We have included four impressive Terry Redlin prints in this collection. These tins are filled with four unique recipes:

# CHOCOLATE LOVERS FIVE \$ 50.00

Our three gallon "Angler's Inn" tin is filled with the ultimate chocolate snack selection: 16 oz. Midnight Lightning (caramel corn & pecans in dark fudge), 16 oz. White Ruby (popcorn & cranberries in white fudge), 16 oz. English Magic (caramel corn & toffee peanuts in creamy fudge), 12 oz. of delicious chocolate covered peanuts and 8 oz. of rich chocolate covered pretzels. Net Wt 68 oz.