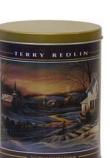

#### **CASHEW THUNDER TRIAL SIZE!**

\$ 8.00

This festive Terry Redlin "Heading Home" is filled with delicious caramel corn and cashews dipped in creamy fudge. Net Wt. 10 oz.