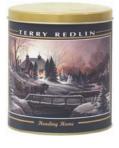

#### **CASHEW THUNDER TRIAL SIZE!**

\$ 8.00

This festive Terry Redlin "Heading Home" is filled with delicious caramel corn and cashews dipped in creamy fudge. Net Wt. 10 oz.