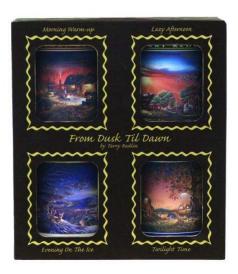

# CHANGE OF SEASONS GIFT SET \$ 25.00

M

Take a day for yourself and relax with this outstanding gift set! We have included four impressive Terry Redlin prints in this collection. These tins are filled with four unique recipes:

10 oz. Mud Puddles,

3.5 oz. Cheese Popcorn,

10 oz. Caramel Corn and

10 oz. White Gold. Net Wt 33.5 oz.